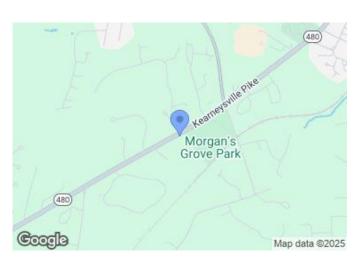

**Utilities** 

Utilities: No Cooling; Cooling Fuel: None; Heating: None; Heating Fuel: None; Hot Water: None; Water Source: Well

Required; Sewer: No Septic System

Remarks

Public: Great Commercial lot right next to Morgan Grove Park containing almost 3 acres with Kearneysville Pike Road

frontage. There are endless possibilities with this lot. Public water and sewer is right up the street. Come

take a look.

**Directions** 

From Charles Town take the bypass towards Martinsburg. Take the Kearneysville exit towards Shepherdstown. The property will be on the right before Morgans Grove park. See sign.

**Listing Details** 

Original Price: \$499,900 DOM: 478

Sale Type: Standard
Listing Term Begins: 02/12/2024
Possession: Settlement
Disclosures: Prop Disclosure

© BRIGHT MLS - Content is reliable but not guaranteed and should be independently verified (e.g., measurements may not be exact; visuals may be modified; school boundaries should be confirmed by school/district). Any offer of compensation is for MLS subscribers subject to Bright MLS policies and applicable agreements with other MLSs. Copyright 2025. Created: 06/06/2025 12:06 PM